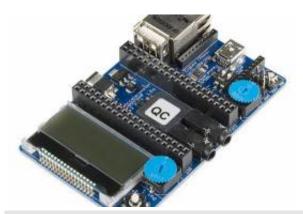

The mbed boards are a series of ARM microcontroller development boards designed for rapid prototyping and this is breakout makes it easy to get up and running with your mbed LPC1768 module.

## Features:

Double-row header for an LPC1768 mbed module 128 x 32 graphics backlit LCD, SPI interface 3-axis accelerometer, +/- 1.5g, I<sup>2</sup>C interface Temperature sensor, I<sup>2</sup>C interface 5-way navigation switch (Thumb joystick) 2 x Potentiometers (Analogue In) RGB LED, (PWM out) Miniature loudspeaker, (PWM out) Socket headers for Xbee Zigbee module or RN-XV WiFi module 2 x 3.5mm audio jack (Analogue In/Out) 2 x standard R/C servo motor headers, (PWM out) Mini-USB connector (keyboard, mouse, MIDI) USB-A connector (Flash drive, Bluetooth) USB Host/Device select switch **RJ-45** Ethernet connector 1.3mm 6-9VDC jack socket (Powering USB-A and Servo headers)