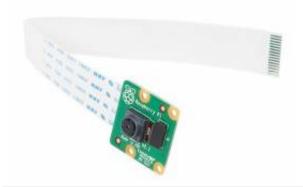

This 8mp camera module is capable of 1080p video and still images that connect directly to your Raspberry Pi. This is the plug-and-play-compatible latest version of the Raspbian operating system, making it perfect for time-lapse photography, recording video, motion detection and security applications.

### **Features:**

Image Sensor: Sony IMX219 Maximum Photo Resolution: 3280 x 2464 pixel Supported Video Resolution: 1080p30, 720p60 and 640x480p90 Physical Dimensions: 25mm x 23mm x 9mm Interface: CSI connector (15cm ribbon cable included) Supported OS: Raspbian (latest version recommended)