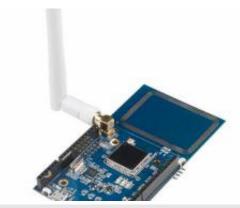

## Realtek Ameba Board - IoT Development Board

## Listing details

Reference Number: RF108556

Common

Price: \$ 24.95 Country: United States

Description:

Realtek Ameba Board - IoT Development Board

This is the Ameba Board from Realtek, an IoT solution inside the familiar Arduino form factor. The Ameba Board supports WiFi, GPIO, NFC, I2C, UART, SPI, PWM and ADC operations, and can support Ethernet via Arduino-compatible headers, providing you a great IoT platform for your next project.

## **Features:**

32-bit ARM Cortex M3 (166MHz)
1MB ROM, 2MB SDRAM and 512KB SRAM
Integrated with 802.11 b/g/n 1x1 WiFi
NFC Tag with Read/Write Function
10/100 Ethernet MII/ RMII/RGMII Interface
USB OTG

SDIO Device/SD Card Controller

Hardware SSL Engine

Maximum 30 GPIOs

- 2 SPI Interfaces support both master and slave mode
- 3 UART Interfaces, including 2 HS-UART and one log UART
- 4 I2C Interfaces support both master and slave mode
- 2 I2S/PCM Interfaces support both master and slave mode
- 4 PWM Interfaces
- 2 ADC Interfaces
- 1 DAC Interface