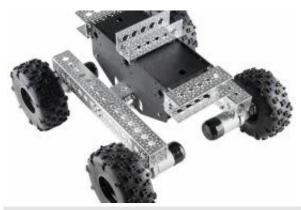

## Actobotics Kit - Nomad 4WD Off-Road Chassis

## Listing details

Reference Number: RF115251

Common

Price: \$ 279.95 Country: United States

Description:

Actobotics Kit - Nomad 4WD Off-Road Chassis

This is the Nomad 4WD Off-Road Chassis kit from Actobotics, a remarkably easy to assemble robotic platform capable of taking you places normal chassis can't go. What makes this chassis kit great is not only its vast amount of attachment points for various add-ons, but also the fact that it is easily and fully configurable to fit your needs

## **Includes:**

1x 6" Aluminum Channel

2x 12" Aluminum Channel

3x 4.5" Aluminum Channel

4x Robot Wheels

4x Off-Road Tires

4x 313 RPM HD Precision Planetary Gear Motor

4x Wheel Adapter - Hex (12mm)

4x Round Grommet

5x Hub - Quad D Mount (90 Degree)

1x Shaft - D-Shaft (Stainless; ½"D x 8.00"L)

5x Side Mount Bracket

2x Set Screw Hub - 1/4" Bore

1x Bearing Mount - Quad Block (1/4" Bore)

2x Ball Bearing - Non-Flanged (8mm Bore, 22mm OD)

12x Shaft Spacer - 1/4"

3x Machine Screw - Socket Head (6-32; 1/4"; 25 pack)

1/2

4x Attachment Block

4x Motor Mount - Swivel Clamp (32mm)

4x Gearmotor End Cap

7x ABS Enclosure Panels