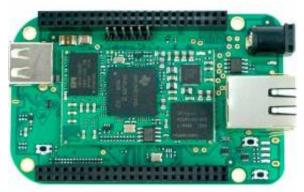

The BeagleCore Starter Kit BCS1 is one of the development and debugging options for the BeagleCore BCM1 system on module (SoM). It combines the BCM1 computer module and a baseboard to provide the expansion and connection opportunities to develop your next Internet of Things (IoT) or embedded project.

## **Features:**

BeagleBone Black compatible in a compact package Texas Instruments AM335x Cortex-A8 Sitara processor running at 1GHz 512Mbytes DDR3 RAM, 4Gbytes eMMC flash memory Temperature range: 0 to 60°C Measures 89 x 55 x 15mm