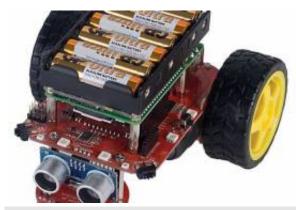

## Listing details

Reference Number: RF205060

Common

Price: \$82.01

Country: United Kingdom

Description:

4tronix Pi2Go Raspberry Pi Robot Kit

The Pi2Go is the complete robot for use with your Raspberry Pi and supports all models: Model A, Model B, Model B+, Pi 2 Model B and Pi 3 Model B. Assembly is quick and simple, with no separate chassis - everything is connected to the main circuit board.

## Included with the Pi2Go are:

5V Switching regulator that can supply a fully loaded Pi as well as all the motors etc. on the Pi2Go

2x DC motors

3x IR obstacle sensors with LEDs, that detect objects within 10cm (left side, right side and front)

2x IR line sensors with LEDs

Ultrasonic distance sensor

User-defined push button

- 4x Pairs of fully controllable RGB LEDs
- 4x Light sensors with analog to digital converter built-in
- 4x Servo outputs controlled by onboard hardware

An active power supply monitor that shuts down motors if the battery is low, and sends a signal to the Pi if getting very low

ScratchGPIO version 7 and later fully supports Pi2Go

Wheels 65mm diameter

Assembled size approx. 155 x 140 x 90mm