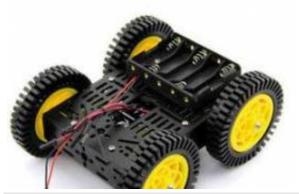

## Common

Price: \$45.37 Country: United Kingdom Description: Seeed 110990087 All Metal Chassis 4WD Robot Kit

The Metal Chassis 4WD Robot Kit from Seeed Studio is a heavy duty robot base with a box-like aluminium alloy chassis. Its 78mm diameter wheels have a special grip pattern which is good for a wide variaety of surfaces from sand to grass.

### Features:

4 x high-quality rubber ATV wheels 4 x DG01D motors 48:1 ratio gear metal output shaft 5 x AAA battery holder Supply voltage: 6 to 9V DC Dimensions 178 x 145 x 78mm (L X W x H) Net weight: 580g