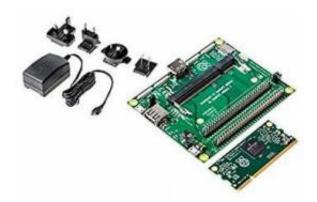

## Listing details

Reference Number: RF132456

Common

Price: \$ 178.92

Country: United Kingdom

Description:

Raspberry Pi Compute Development Kit (Pi 3) Inc CM3 Module, Base Board & PSU

This Compute development kit allows designers to simply and quickly get started developing applications using the Raspberry Pi Compute system. The kit contains the Compute module with 4GB Flash (75-0642), the Base Development Board (75-0644) and an international PSU.

## **Features:**

The power of Raspberry Pi 3
Raspberry Pi in a more flexible form factor
Designed for industrial use
Develop profiles and I/O connections