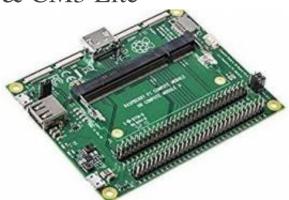

## Raspberry Pi Compute Base Development Board for CM3 & CM3 Lite

## Listing details

Reference Number: RF456596

Common

Price: \$ 114.79

Country: United Kingdom

Description:

Raspberry Pi Compute Base Development Board for CM3 & CM3 Lite

This development board is for use with both the Raspberry Pi Compute boards (75-0642 and 75-0643), allowing greater flexibility and versatility when developing applications.

## **Features**

The power of Raspberry Pi 3
Raspberry Pi in a more flexible form factor
Designed for industrial use
Develop profiles and I/O connections