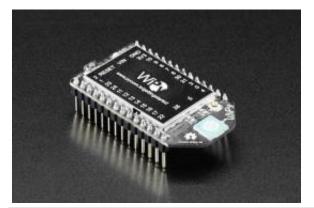

## WiPy - IOT Development Platform

## Listing details Reference Number: RF347630

| Common       |          |
|--------------|----------|
| Price:       | \$ 47.57 |
| Country:     | India    |
| Description: |          |

The **WiPy** is an enterprise grade IOT development platform that runs Python in real time with the perfect blend of power, speed, friendliness, and flexibility. Within a few minutes you can wirelessly connect to it and get a Python REPL command line.