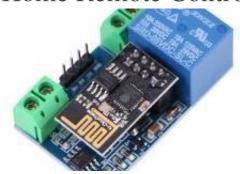

## Common

Price: Rs 495.00 Posted: 5 years ago

Description:

This WiFi relay module carries a ESP8266 WiFi module and micro controller. It will send the serial port instructions to the cell phone APP and Implementation within the local area network (LAN) for wireless control relay.

This module is ideally suited to controlling larger voltages in your project through WIFI. This is a 1 channel relay module which can be used to activate up to 250V AC and 30V DC. This allows you to build in device control, operating remote lights or triggering systems when the module is supplied with a signal from an ESP8266 module (included).

The module has and LED that lights relative to the state of the module. A red power activation LED that lights when a signal is received on the IN pin. When a signal is received a audible click can be heard as the relay triggers, connecting the output pins. The relay is controlled via the included ESP8266. This will require configuration via UART to prior to full operation. Once it is programmed and powered it will look after itself, making it ideal for use in internet of things "IOT" based projects