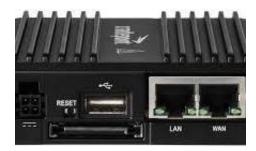

## Common

Price: \$568.00 Posted: 4 years ago

Description: Overview

Condition: New

The Cradlepoint COR IBR600C Series are semi-ruggedized, cloud-managed LTE routers built for IoT, M2M, and industrial networks. With an embedded modem, the Cradlepoint COR IBR600C Series is ideal for use in high availability portable or fixed applications such as surveillance cameras, digital signs, oil and gas monitoring, and Parallel Networking.